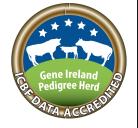

# Lot 21 LISNAGRE LAD **ID:** IE361072640758 **Breed:** Charolais **DOB**: 21-Oct-2015 Sex: Male Owner: Jim Geoghegan - Lisnagree Streamstown Mullingar Co Westmeath Breeder: Cooper Sire: Tombapik **Jumper** Ritournell CH4202 Lavande Concile Divine Berlioz **Dam:** Ballydownan Curie (Et) Major IE301098191045 Charmille **Jupiter** Ballydownan Violet — **Ballydownan Simone (Et)** Star Rating (Within €uro value Star rating (across Index **Economic Indexes** per progeny Reliability all beef breeds) Charolais breed) €146 47% \*\*\*\* **Terminal Index** \*\*\*\* (Average) €99 43% \*\*\*\* \*\*\*\* Replacement Index (Average) **Maternal Cow Traits:** 41% €6 **Maternal Progeny Traits:** €93 48% Dairy Beef **Star Rating (Within** Index Star rating (across Trait Charolais breed) **Key profit traits** all beef breeds) Value Reliability **Expected progeny performance** Calving difficulty (% 3 & 4) +8.4% 49% (Average) Breed ave: 7.25%, All breeds ave: 4.49% Docility (1-5 scale) 0.16 52% \*\*\*\* \*\*\*\* Breed ave: 0.04, All breeds ave: 0.01 scale (Average) Carcass weight (kg) 50% \*\*\*\* +44kg \*\*\*\* Breed ave: 31.75kg,All breeds ave: 14.99kg (Average) Carcass conformation (1-15 scale) 47% +1.63 \*\*\* $\bigstar$ Breed ave: 1.84.All breeds ave: 1.32 scale (Average) **Expected daughter breeding performance** Daughter calving diff (% 3 & 4) +5.02% 40% Breed ave: 5.31%, All breeds ave: 5.9% (Average) \*\*\*\* \*\*\* Daughter Milk (kg) +3.7kg 45% (Average) Breed ave: -4.53kg, All breeds ave: 2.04kg $\bigstar$ $\star$ Daughter calving interval (days) 37% +2.41days Breed ave: -0.74days, All breeds ave: -0.59days (Low) **Additional Information:** Linear composites Value Reliability Muscle 105 40% Skeletal 118 38% 109 18% **Function** Herd data quality index Animal scored. Linear scores and weaning weights in evaluations