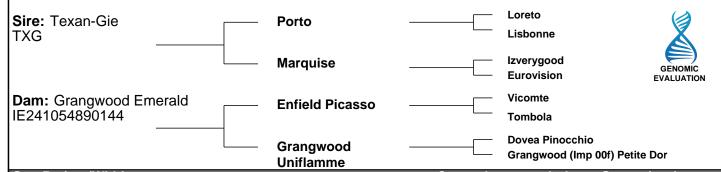

| Lot 8 INCHI<br>ID: 372216906910<br>Sex: Male                     | )633 Breed                                 | <b>1</b><br>: Charolais<br>06-May-2018        |                       |                                    |                                     |                     |                         |
|------------------------------------------------------------------|--------------------------------------------|-----------------------------------------------|-----------------------|------------------------------------|-------------------------------------|---------------------|-------------------------|
| Owner: Patrick Da                                                | averon - Inchiquin (                       | Ower Co Galway                                |                       |                                    |                                     |                     |                         |
| Breeder:                                                         | •                                          | ,                                             |                       |                                    |                                     |                     |                         |
| Sire: Crossmolina Euro CSQ  Thrunton Voldemort — Crossmolina Una |                                            |                                               |                       | on Talisma<br>on Starban<br>ly New |                                     |                     |                         |
| Dam: Inchiquin Han<br>IE181552110412                             | nah                                        | Claureen Ugene —                              |                       |                                    | nolina Rebe<br>nagh Nova<br>en Nora | ecca                |                         |
|                                                                  |                                            | Inchiquin Viola —                             |                       | - Pirate<br>- Kildare              | e Trish                             |                     |                         |
| Star Rating (Within Charolais breed)                             | Economi                                    | c Indexes                                     | €uro val<br>per proge |                                    | Index<br>ability                    | Star rating all bee | g (across<br>f breeds)  |
| ***                                                              | Terminal Inc                               | dex                                           | €131                  |                                    | 3%<br>_ow)                          | ***                 | **                      |
| *                                                                | Replacemer                                 | nt Index Cow Traits :                         | <b>€1</b><br>-€83     | (L                                 | <b>30%</b><br>_ow)                  | *                   |                         |
|                                                                  |                                            | Progeny Traits :                              | €83                   |                                    | 3%                                  |                     |                         |
|                                                                  | Dairy Beef                                 |                                               |                       |                                    |                                     |                     |                         |
| Star Rating (Within<br>Charolais breed)                          | Key pro                                    | fit traits                                    | Index<br>Value        | Reli                               | Trait<br>ability                    | Star rating         | g (across<br>of breeds) |
|                                                                  | Expe                                       | cted progeny perfor                           | mance                 |                                    |                                     |                     |                         |
|                                                                  | Calving difficulty<br>Breed ave: 6.89%,A   | (% 3 & 4)<br>Il breeds ave: 4.49%             | +7.1%                 |                                    | 66%<br>ow)                          |                     |                         |
| ****                                                             | Docility (1-5 scale<br>Breed ave: 0.04,All |                                               | 0.09<br>scale         |                                    | 2%<br>.ow)                          | ***                 | **                      |
| ***                                                              | Carcass weight (<br>Breed ave: 33.48kg,    | kg)<br>All breeds ave: 16.19kg                | +32.1kg               | 9                                  | 55%<br>ow)                          | ***                 | **                      |
| ****                                                             | Carcass conform<br>Breed ave: 1.88,All b   | ation (1-15 scale)<br>preeds ave: 1.38        | +2.06<br>scale        |                                    | 64%<br>.ow)                         | ***                 | **                      |
|                                                                  | Expecte                                    | ed daughter breeding                          | perform               | nance                              |                                     |                     |                         |
|                                                                  | Daughter calving<br>Breed ave: 5.07%,A     | diff (% 3 & 4)<br>Il breeds ave: 5.79%        | +6.69%                |                                    | 27%<br>ow)                          |                     |                         |
| **                                                               | Daughter Milk (kg<br>Breed ave: -4.04kg,   | g)<br>All breeds ave: 2.24kg                  | -5.6kg                |                                    | 31%<br>ow)                          | *                   |                         |
| *                                                                | Daughter calving<br>Breed ave: -1.15day    | interval (days)<br>s,All breeds ave: -0.78day | +2.15da               | , I                                | 24%<br>ow)                          | *                   |                         |
| Additional Informati                                             | ion:                                       |                                               |                       | Skelet<br>Functi                   | le<br>tal                           | ites Value          | Reliability             |
| Convight Irish Cattle Proc                                       | oding Fodoration ICRE                      | Nov 2010                                      |                       | N/A                                |                                     |                     |                         |