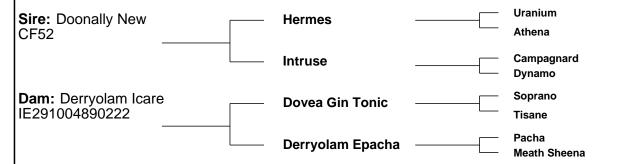

| Lot 12 CAL ID: 372223155430             |                                                                                |                        |                          |                                      |
|-----------------------------------------|--------------------------------------------------------------------------------|------------------------|--------------------------|--------------------------------------|
| <b>Sex:</b> Male                        | <b>DOB</b> : 25-May-2018                                                       |                        |                          |                                      |
| Owner: Mc Maria                         | Calvey - Knappabeg Westport Co Mayo                                            | 0                      |                          |                                      |
| Breeder:                                | Caivey - Knappabeg Westport Co May                                             | J                      |                          |                                      |
| breeder.                                |                                                                                |                        |                          |                                      |
| <b>Sire:</b> Doonally New CF52          | Hermes —                                                                       |                        | - Uranium<br>- Athena    |                                      |
|                                         | Intruse                                                                        |                        | - Campagnard<br>- Dynamo | GENOMIC<br>EVALUATION                |
| <b>Dam:</b> Caltun Jolie IE272278980544 | Fiston —                                                                       |                        | Tinor<br>Baronne         |                                      |
|                                         | Prime Emily Et —                                                               |                        | Major<br>Prime Sue       |                                      |
| Star Rating (Within Charolais breed)    | Economic Indexes                                                               | €uro valu<br>per proge |                          | Star rating (across all beef breeds) |
| ****                                    | Terminal Index                                                                 | €158                   | 47%<br>(Average)         | ****                                 |
| **                                      | Replacement Index                                                              | €24                    | <b>47%</b> (Average)     | *                                    |
|                                         | Maternal Cow Traits :                                                          | -€68                   | 47%                      |                                      |
|                                         | Maternal Progeny Traits :                                                      | €93                    | 47%                      |                                      |
|                                         | Dairy Beef                                                                     |                        |                          |                                      |
| Star Rating (Within Charolais breed)    | Key profit traits                                                              | Index<br>Value         | Trait<br>Reliability     | Star rating (across all beef breeds) |
|                                         | Expected progeny perfor                                                        | mance                  |                          |                                      |
|                                         | Calving difficulty (% 3 & 4) Breed ave: 6.89%,All breeds ave: 4.49%            | +11.8%                 | 49%<br>(Average)         |                                      |
| ****                                    | Docility (1-5 scale)<br>Breed ave: 0.04,All breeds ave: 0.01                   | 0.09<br>scale          | 48%<br>(Average)         | ****                                 |
| ****                                    | Carcass weight (kg) Breed ave: 33.48kg,All breeds ave: 16.19kg                 | +45.6kg                | 47%<br>(Average)         | ****                                 |
| ****                                    | Carcass conformation (1-15 scale)<br>Breed ave: 1.88,All breeds ave: 1.38      | +2.52<br>scale         | 47%<br>(Average)         | ****                                 |
|                                         | Expected daughter breeding                                                     | g perform              | nance                    |                                      |
|                                         | Daughter calving diff (% 3 & 4)<br>Breed ave: 5.07%,All breeds ave: 5.79%      | +4.68%                 | 46%<br>(Average)         |                                      |
| *                                       | Daughter Milk (kg) Breed ave: -4.04kg,All breeds ave: 2.24kg                   | -6.3kg                 | 48%<br>(Average)         | *                                    |
| *                                       | Daughter calving interval (days) Breed ave: -1.15days,All breeds ave: -0.78day | +2.24da<br>/s          | ays 46% (Average)        | *                                    |
| Additional Informati                    | on:                                                                            |                        | Linear compo             | sites Value Reliability              |
|                                         |                                                                                |                        | Muscle                   |                                      |
|                                         |                                                                                |                        | Skeletal                 |                                      |
|                                         |                                                                                |                        | Function                 |                                      |
| Animal not scored.                      |                                                                                |                        | Herd data qua            | lity index                           |
| Copyright Irish Cattle Proc             | ding Endantion ICPE Nov. 2010                                                  |                        | N/A                      |                                      |