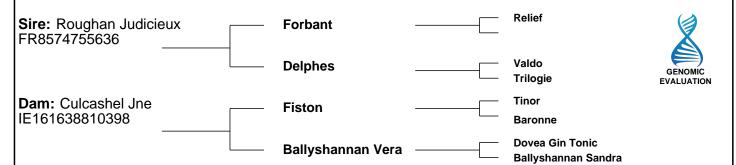

### Lot 10 CAMROSS OCTOBER **ID**: 372225156410390 **Breed:** Charolais Sex: Male **DOB:** 21-May-2018 Owner: Mr Thomas Sheeran - Rosnaghanagh Coolrain Mountrath Co Laois Breeder: Laurel Sire: Fiston **Tinor** Odette **FSZ Baronne Populair Tristesse** Texan-Gie Dam: Camross Hope **Cottage Devon** IE221155760290 Cottage Amelie (Et) **Doonally New Sheehills Angeline Sheehills Rose** Star Rating (Within €uro value Index Star rating (across **Economic Indexes** all beef breeds) per progeny Reliability Charolais breed) €142 32% \*\*\*\* **Terminal Index** \*\*\*\* (Low) €64 33% \*\*\* $\star\star$ Replacement Index (Low) **Maternal Cow Traits:** -€24 33% **Maternal Progeny Traits:** €87 32% **Dairy Beef** Star Rating (Within Index Star rating (across Trait Charolais breed) **Key profit traits** all beef breeds) Value Reliability **Expected progeny performance** Calving difficulty (% 3 & 4) +8.6% 30% (Low) Breed ave: 6.89%, All breeds ave: 4.49% Docility (1-5 scale) 0.09 35% \*\*\*\* \*\*\*\* Breed ave: 0.04, All breeds ave: 0.01 scale (Low) Carcass weight (kg) 35% \*\*\*\* \*\*\*\* +39.7kg Breed ave: 33.48kg,All breeds ave: 16.19kg (Low) Carcass conformation (1-15 scale) 34% \*\*\*\* \*\*\*\* +2.19 Breed ave: 1.88.All breeds ave: 1.38 scale (Low) **Expected daughter breeding performance** Daughter calving diff (% 3 & 4) +5.24% 29% Breed ave: 5.07%, All breeds ave: 5.79% (Low) $\star\star\star$ $\star$ 34% Daughter Milk (kg) -4.4kg (Low) Breed ave: -4.04kg, All breeds ave: 2.24kg \*\*\* \*\*\* Daughter calving interval (days) -1.73days 31% Breed ave: -1.15days, All breeds ave: -0.78days (Low) **Additional Information:** Value Reliability Linear composites Muscle Skeletal **Function** Herd data quality index Animal not scored.