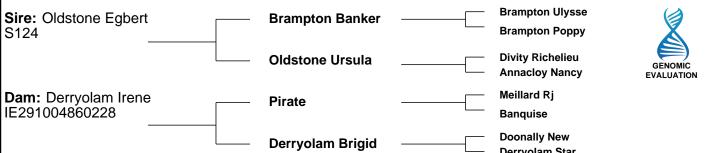

rage) Carcass conformation (1-15 scale) +1.99 44% \*\*\* \*\*\*\* Breed ave: 1.88.All breeds ave: 1.38 scale (Average) **Expected daughter breeding performance** Daughter calving diff (% 3 & 4) +4.98% 39% Breed ave: 5.07%, All breeds ave: 5.79% (Low) \*\*\* $\star$ Daughter Milk (kg) -2.5kg 41% (Average) Breed ave: -4.04kg, All breeds ave: 2.24kg $\bigstar$ Daughter calving interval (days) 38% +0.99days Breed ave: -1.15days, All breeds ave: -0.78days (Low) **Additional Information:** Linear composites Value Reliability Muscle Skeletal **Function** Herd data quality index Animal not scored.

# **Lot 49 DERRYOLAM ONASSIS**

**ID**: 372212074090336 **Breed:** Charolais Sex: Male **DOB:** 14-Sep-2018



Owner: Niall Mc Nally - Derryolam Carrickmacross Co Monaghan

Kev profit traits

Breeder:



|                                      | 3                         | I                         | Derryolam Star       |                                      |
|--------------------------------------|---------------------------|---------------------------|----------------------|--------------------------------------|
| Star Rating (Within Charolais breed) | Economic Indexes          | €uro value<br>per progeny | Index<br>Reliability | Star rating (across all beef breeds) |
| ****                                 | Terminal Index            | €148                      | 48%<br>(Average)     | ****                                 |
| *                                    | Replacement Index         | €19                       | <b>47%</b> (Average) | *                                    |
|