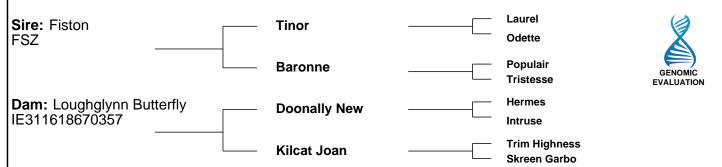

### Lot 10 CAMROSS OCTOBER **ID**: 372225156410390 **Breed:** Charolais Sex: Male **DOB:** 21-May-2018 Owner: Mr Thomas Sheeran - Rosnaghanagh Coolrain Mountrath Co Laois Breeder: Laurel Sire: Fiston **Tinor** Odette **FSZ Baronne Populair Tristesse** Texan-Gie Dam: Camross Hope **Cottage Devon** IE221155760290 Cottage Amelie (Et) **Doonally New Sheehills Angeline Sheehills Rose** Star Rating (Within €uro value Index Star rating (across **Economic Indexes** all beef breeds) per progeny Reliability Charolais breed) €142 32% \*\*\*\* **Terminal Index** \*\*\*\* (Low) €64 33% \*\*\* $\star\star$ Replacement Index (Low) **Maternal Cow Traits:** -€24 33% **Maternal Progeny Traits:** €87 32% **Dairy Beef** Star Rating (Within Index Star rating (across Trait Charolais breed) **Key profit traits** all beef breeds) Value Reliability **Expected progeny performance** Calving difficulty (% 3 & 4) +8.6% 30% (Low) Breed ave: 6.89%, All breeds ave: 4.49% Docility (1-5 scale) 0.09 35% \*\*\*\* \*\*\*\* Breed ave: 0.04, All breeds ave: 0.01 scale (Low) Carcass weight (kg) 35% \*\*\*\* \*\*\*\* +39.7kg Breed ave: 33.48kg,All breeds ave: 16.19kg (Low) Carcass conformation (1-15 scale) 34% \*\*\*\* \*\*\*\* +2.19 Breed ave: 1.88.All breeds ave: 1.38 scale (Low) **Expected daughter breeding performance** Daughter calving diff (% 3 & 4) +5.24% 29% Breed ave: 5.07%, All breeds ave: 5.79% (Low) $\star\star\star$ $\star$ 34% Daughter Milk (kg) -4.4kg (Low) Breed ave: -4.04kg, All breeds ave: 2.24kg \*\*\* \*\*\* Daughter calving interval (days) -1.73days 31% Breed ave: -1.15days, All breeds ave: -0.78days (Low) **Additional Information:** Value Reliability Linear composites Muscle Skeletal **Function** Herd data quality index Animal not scored.