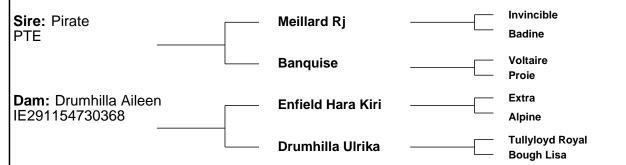

### Lot 11 MAJESTICSTAR ORLANDO **ID**: 372219106960303 **Breed:** Charolais Sex: Male **DOB**: 22-May-2018 Owner: Charles Moody - Ticknevin Carbury Co Kildare Breeder: Invincible Sire: Pirate Meillard Ri **Badine** PTE **Banquise** Voltaire **Proie** Texan-Gie Dam: Ballaghlack Lucey **Cottage Devon** IE361437330243 Cottage Amelie (Et) P.T.I Prince Able Cynthia (Et) **Dromiskin Unite (Et)** Star Rating (Within Star rating (across €uro value Index **Economic Indexes** all beef breeds) per progeny Reliability Charolais breed) €123 33% **Terminal Index** $\star\star\star$ $\star\star\star\star$ (Low) €50 33% $\star\star\star$ Replacement Index (Low) **Maternal Cow Traits:** -€22 33% **Maternal Progeny Traits:** €71 33% **Dairy Beef** Star Rating (Within Index Star rating (across Trait Charolais breed) **Key profit traits** all beef breeds) Value Reliability **Expected progeny performance** Calving difficulty (% 3 & 4) +9.8% 35% (Low) Breed ave: 6.89%, All breeds ave: 4.49% Docility (1-5 scale) 0.03 35% \*\*\* $\star\star\star$ Breed ave: 0.04, All breeds ave: 0.01 scale (Low) Carcass weight (kg) 35% \*\*\* \*\*\*\* +36.2kg Breed ave: 33.48kg,All breeds ave: 16.19kg (Low) Carcass conformation (1-15 scale) +1.95 34% \*\*\*\* \*\*\*\* Breed ave: 1.88.All breeds ave: 1.38 scale (Low) **Expected daughter breeding performance** Daughter calving diff (% 3 & 4) +4.39% 30% Breed ave: 5.07%, All breeds ave: 5.79% (Low) $\star$ $\star$ Daughter Milk (kg) -6.2kg 35% (Low) Breed ave: -4.04kg, All breeds ave: 2.24kg \*\*\*\* \*\*\*\* Daughter calving interval (days) 30% -3.52days Breed ave: -1.15days, All breeds ave: -0.78days (Low) **Additional Information:** Linear composites Value Reliability Muscle Skeletal **Function** Herd data quality index Animal not scored.