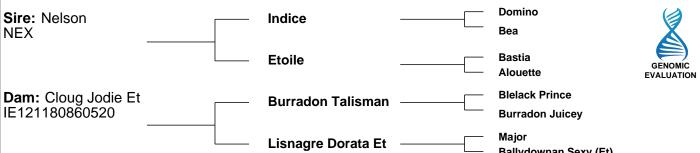

# **Lot 9 DERESKIT OASIS 953**

**ID:** 372213285280953 **Breed:** Charolais

**Sex:** Male **DOB:** 11-May-2018

Breeder:

|                                      |                              | —— Lisnagre Dorata Et —                                     | Major Ballydownan Sexy (Et) |                         |                                      |
|--------------------------------------|------------------------------|-------------------------------------------------------------|-----------------------------|-------------------------|--------------------------------------|
| Star Rating (Within Charolais breed) | E                            | conomic Indexes                                             | €uro value<br>per progeny   | Index<br>Reliability    | Star rating (across all beef breeds) |
| ***                                  | Termina                      | al Index                                                    | €137                        | 46%<br>(Average)        | ****                                 |
| ****                                 | Replace                      | ement Index                                                 | €74                         | <b>47%</b><br>(Average) | ***                                  |
|                                      | Mat                          | ernal Cow Traits :                                          | -€6                         | 47%                     |                                      |
|                                      | Mat                          | ernal Progeny Traits :                                      | €80                         | 46%                     |                                      |
|                                      | Dairy B                      | eef                                                         |                             |                         |                                      |
| Star Rating (Within Charolais breed) | ŀ                            | Key profit traits                                           | Index<br>Value              | Trait<br>Reliability    | Star rating (across all beef breeds) |
|                                      |                              | Expected progeny perfo                                      | rmance                      |                         |                                      |
|                                      |                              | ficulty (% 3 & 4)<br>5.89%,All breeds ave: 4.49%            | +9.1%                       | 49%<br>(Average)        |                                      |
| **                                   | Docility (1-<br>Breed ave: 0 | 5 scale)<br>0.04,All breeds ave: 0.01                       | 0.02<br>scale               | 48%<br>(Average)        | ***                                  |
| ****                                 | Carcass w<br>Breed ave: 3    | eight (kg)<br>33.48kg,All breeds ave: 16.19kg               | +39.6kg                     | 47%<br>(Average)        | ****                                 |
| ****                                 |                              | onformation (1-15 scale)<br>.88,All breeds ave: 1.38        | +2.2<br>scale               | 46%<br>(Average)        | ****                                 |
|                                      | E                            | xpected daughter breedin                                    | g performan                 | ce                      |                                      |
|                                      |                              | calving diff (% 3 & 4)<br>5.07%,All breeds ave: 5.79%       | +4.92%                      | 45%<br>(Average)        |                                      |
| ****                                 | Daughter I<br>Breed ave: -   | Milk (kg)<br>4.04kg,All breeds ave: 2.24kg                  | -0.8kg                      | 47%<br>(Average)        | **                                   |
| ***                                  |                              | calving interval (days)<br>1.15days,All breeds ave: -0.78da | -0.65days                   | 44%<br>(Average)        | ***                                  |