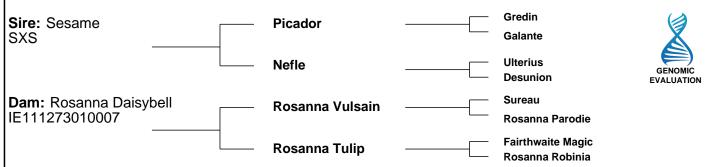

# **Lot 9 DERESKIT OASIS 953**

**ID:** 372213285280953 **Breed:** Charolais

**Sex:** Male **DOB:** 11-May-2018

Breeder:

|                                      |                              | —— Lisnagre Dorata Et —                                     | Major Ballydownan Sexy (Et) |                         |                                      |
|--------------------------------------|------------------------------|-------------------------------------------------------------|-----------------------------|-------------------------|--------------------------------------|
| Star Rating (Within Charolais breed) | E                            | conomic Indexes                                             | €uro value<br>per progeny   | Index<br>Reliability    | Star rating (across all beef breeds) |
| ***                                  | Termina                      | al Index                                                    | €137                        | 46%<br>(Average)        | ****                                 |
| ****                                 | Replace                      | ement Index                                                 | €74                         | <b>47%</b><br>(Average) | ***                                  |
|                                      | Mat                          | ernal Cow Traits :                                          | -€6                         | 47%                     |                                      |
|                                      | Mat                          | ernal Progeny Traits :                                      | €80                         | 46%                     |                                      |
|                                      | Dairy B                      | eef                                                         |                             |                         |                                      |
| Star Rating (Within Charolais breed) | ŀ                            | Key profit traits                                           | Index<br>Value              | Trait<br>Reliability    | Star rating (across all beef breeds) |
|                                      |                              | Expected progeny perfo                                      | rmance                      |                         |                                      |
|                                      |                              | ficulty (% 3 & 4)<br>5.89%,All breeds ave: 4.49%            | +9.1%                       | 49%<br>(Average)        |                                      |
| **                                   | Docility (1-<br>Breed ave: 0 | 5 scale)<br>0.04,All breeds ave: 0.01                       | 0.02<br>scale               | 48%<br>(Average)        | ***                                  |
| ****                                 | Carcass w<br>Breed ave: 3    | eight (kg)<br>33.48kg,All breeds ave: 16.19kg               | +39.6kg                     | 47%<br>(Average)        | ****                                 |
| ****                                 |                              | onformation (1-15 scale)<br>.88,All breeds ave: 1.38        | +2.2<br>scale               | 46%<br>(Average)        | ****                                 |
|                                      | E                            | xpected daughter breedin                                    | g performan                 | ce                      |                                      |
|                                      |                              | calving diff (% 3 & 4)<br>5.07%,All breeds ave: 5.79%       | +4.92%                      | 45%<br>(Average)        |                                      |
| ****                                 | Daughter I<br>Breed ave: -   | Milk (kg)<br>4.04kg,All breeds ave: 2.24kg                  | -0.8kg                      | 47%<br>(Average)        | **                                   |
| ***                                  |                              | calving interval (days)<br>1.15days,All breeds ave: -0.78da | -0.65days                   | 44%<br>(Average)        | ***                                  |