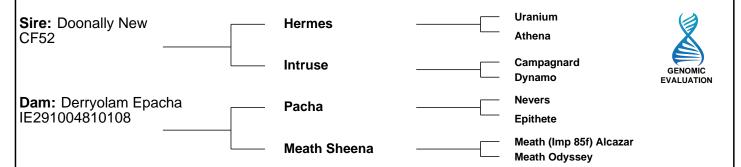

| Lot 12 CAL ID: 372223155430             |                                                                                |                        |                          |                                      |
|-----------------------------------------|--------------------------------------------------------------------------------|------------------------|--------------------------|--------------------------------------|
| <b>Sex:</b> Male                        | <b>DOB</b> : 25-May-2018                                                       |                        |                          |                                      |
| Owner: Mc Maria                         | Calvey - Knappabeg Westport Co Mayo                                            | 0                      |                          |                                      |
| Breeder:                                | Caivey - Knappabeg Westport Co May                                             | J                      |                          |                                      |
| breeder.                                |                                                                                |                        |                          |                                      |
| <b>Sire:</b> Doonally New CF52          | Hermes —                                                                       |                        | - Uranium<br>- Athena    |                                      |
|                                         | Intruse                                                                        |                        | - Campagnard<br>- Dynamo | GENOMIC<br>EVALUATION                |
| <b>Dam:</b> Caltun Jolie IE272278980544 | Fiston —                                                                       |                        | Tinor<br>Baronne         |                                      |
|                                         | Prime Emily Et —                                                               |                        | Major<br>Prime Sue       |                                      |
| Star Rating (Within Charolais breed)    | Economic Indexes                                                               | €uro valu<br>per proge |                          | Star rating (across all beef breeds) |
| ****                                    | Terminal Index                                                                 | €158                   | 47%<br>(Average)         | ****                                 |
| **                                      | Replacement Index                                                              | €24                    | <b>47%</b> (Average)     | *                                    |
|                                         | Maternal Cow Traits :                                                          | -€68                   | 47%                      |                                      |
|                                         | Maternal Progeny Traits :                                                      | €93                    | 47%                      |                                      |
|                                         | Dairy Beef                                                                     |                        |                          |                                      |
| Star Rating (Within Charolais breed)    | Key profit traits                                                              | Index<br>Value         | Trait<br>Reliability     | Star rating (across all beef breeds) |
|                                         | Expected progeny perfor                                                        | mance                  |                          |                                      |
|                                         | Calving difficulty (% 3 & 4) Breed ave: 6.89%,All breeds ave: 4.49%            | +11.8%                 | 49%<br>(Average)         |                                      |
| ****                                    | Docility (1-5 scale)<br>Breed ave: 0.04,All breeds ave: 0.01                   | 0.09<br>scale          | 48%<br>(Average)         | ****                                 |
| ****                                    | Carcass weight (kg) Breed ave: 33.48kg,All breeds ave: 16.19kg                 | +45.6kg                | 47%<br>(Average)         | ****                                 |
| ****                                    | Carcass conformation (1-15 scale)<br>Breed ave: 1.88,All breeds ave: 1.38      | +2.52<br>scale         | 47%<br>(Average)         | ****                                 |
|                                         | Expected daughter breeding                                                     | g perform              | nance                    |                                      |
|                                         | Daughter calving diff (% 3 & 4)<br>Breed ave: 5.07%,All breeds ave: 5.79%      | +4.68%                 | 46%<br>(Average)         |                                      |
| *                                       | Daughter Milk (kg) Breed ave: -4.04kg,All breeds ave: 2.24kg                   | -6.3kg                 | 48%<br>(Average)         | *                                    |
| *                                       | Daughter calving interval (days) Breed ave: -1.15days,All breeds ave: -0.78day | +2.24da<br>/s          | ays 46% (Average)        | *                                    |
| Additional Informati                    | on:                                                                            |                        | Linear compo             | sites Value Reliability              |
|                                         |                                                                                |                        | Muscle                   |                                      |
|                                         |                                                                                |                        | Skeletal                 |                                      |
|                                         |                                                                                |                        | Function                 |                                      |
| Animal not scored.                      |                                                                                |                        | Herd data qua            | lity index                           |
| Copyright Irish Cattle Proc             | ding Endantion ICPE Nov. 2010                                                  |                        | N/A                      |                                      |