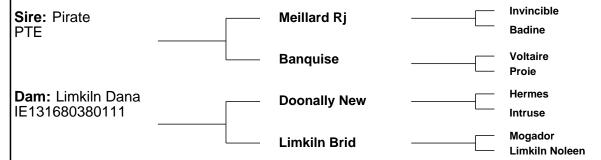

### Lot 11 MAJESTICSTAR ORLANDO **ID**: 372219106960303 **Breed:** Charolais Sex: Male **DOB**: 22-May-2018 Owner: Charles Moody - Ticknevin Carbury Co Kildare Breeder: Invincible Sire: Pirate Meillard Ri **Badine** PTE **Banquise** Voltaire **Proie** Texan-Gie Dam: Ballaghlack Lucey **Cottage Devon** IE361437330243 Cottage Amelie (Et) P.T.I Prince Able Cynthia (Et) **Dromiskin Unite (Et)** Star Rating (Within Star rating (across €uro value Index **Economic Indexes** all beef breeds) per progeny Reliability Charolais breed) €123 33% **Terminal Index** $\star\star\star$ $\star\star\star\star$ (Low) €50 33% $\star\star\star$ Replacement Index (Low) **Maternal Cow Traits:** -€22 33% **Maternal Progeny Traits:** €71 33% **Dairy Beef** Star Rating (Within Index Star rating (across Trait Charolais breed) **Key profit traits** all beef breeds) Value Reliability **Expected progeny performance** Calving difficulty (% 3 & 4) +9.8% 35% (Low) Breed ave: 6.89%, All breeds ave: 4.49% Docility (1-5 scale) 0.03 35% \*\*\* $\star\star\star$ Breed ave: 0.04, All breeds ave: 0.01 scale (Low) Carcass weight (kg) 35% \*\*\* \*\*\*\* +36.2kg Breed ave: 33.48kg,All breeds ave: 16.19kg (Low) Carcass conformation (1-15 scale) +1.95 34% \*\*\*\* \*\*\*\* Breed ave: 1.88.All breeds ave: 1.38 scale (Low) **Expected daughter breeding performance** Daughter calving diff (% 3 & 4) +4.39% 30% Breed ave: 5.07%, All breeds ave: 5.79% (Low) $\star$ $\star$ Daughter Milk (kg) -6.2kg 35% (Low) Breed ave: -4.04kg, All breeds ave: 2.24kg \*\*\*\* \*\*\*\* Daughter calving interval (days) 30% -3.52days Breed ave: -1.15days, All breeds ave: -0.78days (Low) **Additional Information:** Linear composites Value Reliability Muscle Skeletal **Function** Herd data quality index Animal not scored.