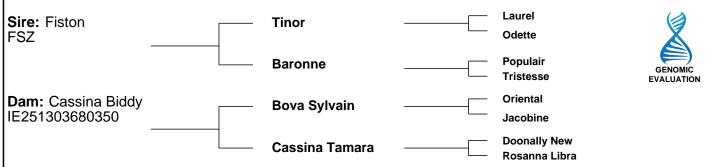

### Lot 10 CAMROSS OCTOBER **ID**: 372225156410390 **Breed:** Charolais Sex: Male **DOB:** 21-May-2018 Owner: Mr Thomas Sheeran - Rosnaghanagh Coolrain Mountrath Co Laois Breeder: Laurel Sire: Fiston **Tinor** Odette **FSZ Baronne Populair Tristesse** Texan-Gie Dam: Camross Hope **Cottage Devon** IE221155760290 Cottage Amelie (Et) **Doonally New Sheehills Angeline Sheehills Rose** Star Rating (Within €uro value Index Star rating (across **Economic Indexes** all beef breeds) per progeny Reliability Charolais breed) €142 32% \*\*\*\* **Terminal Index** \*\*\*\* (Low) €64 33% \*\*\* $\star\star$ Replacement Index (Low) **Maternal Cow Traits:** -€24 33% **Maternal Progeny Traits:** €87 32% **Dairy Beef** Star Rating (Within Index Star rating (across Trait Charolais breed) **Key profit traits** all beef breeds) Value Reliability **Expected progeny performance** Calving difficulty (% 3 & 4) +8.6% 30% (Low) Breed ave: 6.89%, All breeds ave: 4.49% Docility (1-5 scale) 0.09 35% \*\*\*\* \*\*\*\* Breed ave: 0.04, All breeds ave: 0.01 scale (Low) Carcass weight (kg) 35% \*\*\*\* \*\*\*\* +39.7kg Breed ave: 33.48kg,All breeds ave: 16.19kg (Low) Carcass conformation (1-15 scale) 34% \*\*\*\* \*\*\*\* +2.19 Breed ave: 1.88.All breeds ave: 1.38 scale (Low) **Expected daughter breeding performance** Daughter calving diff (% 3 & 4) +5.24% 29% Breed ave: 5.07%, All breeds ave: 5.79% (Low) $\star\star\star$ $\star$ 34% Daughter Milk (kg) -4.4kg (Low) Breed ave: -4.04kg, All breeds ave: 2.24kg \*\*\* \*\*\* Daughter calving interval (days) -1.73days 31% Breed ave: -1.15days, All breeds ave: -0.78days (Low) **Additional Information:** Value Reliability Linear composites Muscle Skeletal **Function** Herd data quality index Animal not scored.