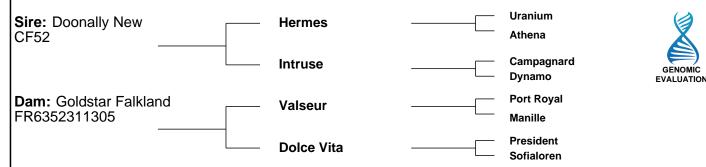

| Lot 12 CAL ID: 372223155430             |                                                                                |                        |                          |                                      |
|-----------------------------------------|--------------------------------------------------------------------------------|------------------------|--------------------------|--------------------------------------|
| <b>Sex:</b> Male                        | <b>DOB</b> : 25-May-2018                                                       |                        |                          |                                      |
| Owner: Mc Maria                         | Calvey - Knappabeg Westport Co Mayo                                            | 0                      |                          |                                      |
| Breeder:                                | Caivey - Knappabeg Westport Co May                                             | J                      |                          |                                      |
| breeder.                                |                                                                                |                        |                          |                                      |
| <b>Sire:</b> Doonally New CF52          | Hermes —                                                                       |                        | - Uranium<br>- Athena    |                                      |
|                                         | Intruse                                                                        |                        | - Campagnard<br>- Dynamo | GENOMIC<br>EVALUATION                |
| <b>Dam:</b> Caltun Jolie IE272278980544 | Fiston —                                                                       |                        | Tinor<br>Baronne         |                                      |
|                                         | Prime Emily Et —                                                               |                        | Major<br>Prime Sue       |                                      |
| Star Rating (Within Charolais breed)    | Economic Indexes                                                               | €uro valu<br>per proge |                          | Star rating (across all beef breeds) |
| ****                                    | Terminal Index                                                                 | €158                   | 47%<br>(Average)         | ****                                 |
| **                                      | Replacement Index                                                              | €24                    | <b>47%</b> (Average)     | *                                    |
|                                         | Maternal Cow Traits :                                                          | -€68                   | 47%                      |                                      |
|                                         | Maternal Progeny Traits :                                                      | €93                    | 47%                      |                                      |
|                                         | Dairy Beef                                                                     |                        |                          |                                      |
| Star Rating (Within Charolais breed)    | Key profit traits                                                              | Index<br>Value         | Trait<br>Reliability     | Star rating (across all beef breeds) |
|                                         | Expected progeny perfor                                                        | mance                  |                          |                                      |
|                                         | Calving difficulty (% 3 & 4) Breed ave: 6.89%,All breeds ave: 4.49%            | +11.8%                 | 49%<br>(Average)         |                                      |
| ****                                    | Docility (1-5 scale)<br>Breed ave: 0.04,All breeds ave: 0.01                   | 0.09<br>scale          | 48%<br>(Average)         | ****                                 |
| ****                                    | Carcass weight (kg) Breed ave: 33.48kg,All breeds ave: 16.19kg                 | +45.6kg                | 47%<br>(Average)         | ****                                 |
| ****                                    | Carcass conformation (1-15 scale)<br>Breed ave: 1.88,All breeds ave: 1.38      | +2.52<br>scale         | 47%<br>(Average)         | ****                                 |
|                                         | Expected daughter breeding                                                     | g perform              | nance                    |                                      |
|                                         | Daughter calving diff (% 3 & 4)<br>Breed ave: 5.07%,All breeds ave: 5.79%      | +4.68%                 | 46%<br>(Average)         |                                      |
| *                                       | Daughter Milk (kg) Breed ave: -4.04kg,All breeds ave: 2.24kg                   | -6.3kg                 | 48%<br>(Average)         | *                                    |
| *                                       | Daughter calving interval (days) Breed ave: -1.15days,All breeds ave: -0.78day | +2.24da<br>/s          | ays 46% (Average)        | *                                    |
| Additional Informati                    | on:                                                                            |                        | Linear compo             | sites Value Reliability              |
|                                         |                                                                                |                        | Muscle                   |                                      |
|                                         |                                                                                |                        | Skeletal                 |                                      |
|                                         |                                                                                |                        | Function                 |                                      |
| Animal not scored.                      |                                                                                |                        | Herd data qua            | lity index                           |
| Copyright Irish Cattle Proc             | ding Endantion ICPE Nov. 2010                                                  |                        | N/A                      |                                      |