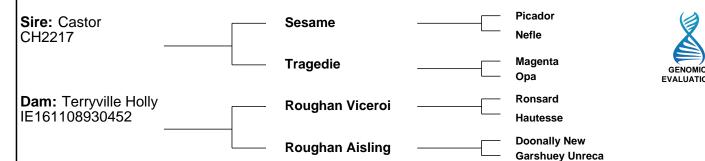

# **Lot 9 DERESKIT OASIS 953**

**ID:** 372213285280953 **Breed:** Charolais

**Sex:** Male **DOB:** 11-May-2018

Breeder:

|                                      |                              | —— Lisnagre Dorata Et —                                     | Major Ballydownan Sexy (Et) |                         |                                      |
|--------------------------------------|------------------------------|-------------------------------------------------------------|-----------------------------|-------------------------|--------------------------------------|
| Star Rating (Within Charolais breed) | E                            | conomic Indexes                                             | €uro value<br>per progeny   | Index<br>Reliability    | Star rating (across all beef breeds) |
| ***                                  | Termina                      | al Index                                                    | €137                        | 46%<br>(Average)        | ****                                 |
| ****                                 | Replace                      | ement Index                                                 | €74                         | <b>47%</b><br>(Average) | ***                                  |
|                                      | Mat                          | ernal Cow Traits :                                          | -€6                         | 47%                     |                                      |
|                                      | Mat                          | ernal Progeny Traits :                                      | €80                         | 46%                     |                                      |
|                                      | Dairy B                      | eef                                                         |                             |                         |                                      |
| Star Rating (Within Charolais breed) | ŀ                            | Key profit traits                                           | Index<br>Value              | Trait<br>Reliability    | Star rating (across all beef breeds) |
|                                      |                              | Expected progeny perfo                                      | rmance                      |                         |                                      |
|                                      |                              | ficulty (% 3 & 4)<br>5.89%,All breeds ave: 4.49%            | +9.1%                       | 49%<br>(Average)        |                                      |
| **                                   | Docility (1-<br>Breed ave: 0 | 5 scale)<br>0.04,All breeds ave: 0.01                       | 0.02<br>scale               | 48%<br>(Average)        | ***                                  |
| ****                                 | Carcass w<br>Breed ave: 3    | eight (kg)<br>33.48kg,All breeds ave: 16.19kg               | +39.6kg                     | 47%<br>(Average)        | ****                                 |
| ****                                 |                              | onformation (1-15 scale)<br>.88,All breeds ave: 1.38        | +2.2<br>scale               | 46%<br>(Average)        | ****                                 |
|                                      | E                            | xpected daughter breedin                                    | g performan                 | ce                      |                                      |
|                                      |                              | calving diff (% 3 & 4)<br>5.07%,All breeds ave: 5.79%       | +4.92%                      | 45%<br>(Average)        |                                      |
| ****                                 | Daughter I<br>Breed ave: -   | Milk (kg)<br>4.04kg,All breeds ave: 2.24kg                  | -0.8kg                      | 47%<br>(Average)        | **                                   |
| ***                                  |                              | calving interval (days)<br>1.15days,All breeds ave: -0.78da | -0.65days                   | 44%<br>(Average)        | ***                                  |