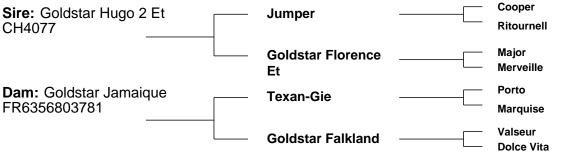

# **Lot 9 DERESKIT OASIS 953**

**ID:** 372213285280953 **Breed:** Charolais

**Sex:** Male **DOB:** 11-May-2018

Breeder:

|                                      |                              | —— Lisnagre Dorata Et —                                     | Major Ballydownan Sexy (Et) |                         |                                      |
|--------------------------------------|------------------------------|-------------------------------------------------------------|-----------------------------|-------------------------|--------------------------------------|
| Star Rating (Within Charolais breed) | E                            | conomic Indexes                                             | €uro value<br>per progeny   | Index<br>Reliability    | Star rating (across all beef breeds) |
| ***                                  | Termina                      | al Index                                                    | €137                        | 46%<br>(Average)        | ****                                 |
| ****                                 | Replace                      | ement Index                                                 | €74                         | <b>47%</b><br>(Average) | ***                                  |
|                                      | Mat                          | ernal Cow Traits :                                          | -€6                         | 47%                     |                                      |
|                                      | Mat                          | ernal Progeny Traits :                                      | €80                         | 46%                     |                                      |
|                                      | Dairy B                      | eef                                                         |                             |                         |                                      |
| Star Rating (Within Charolais breed) | ŀ                            | Key profit traits                                           | Index<br>Value              | Trait<br>Reliability    | Star rating (across all beef breeds) |
|                                      |                              | Expected progeny perfo                                      | rmance                      |                         |                                      |
|                                      |                              | ficulty (% 3 & 4)<br>5.89%,All breeds ave: 4.49%            | +9.1%                       | 49%<br>(Average)        |                                      |
| **                                   | Docility (1-<br>Breed ave: 0 | 5 scale)<br>0.04,All breeds ave: 0.01                       | 0.02<br>scale               | 48%<br>(Average)        | ***                                  |
| ****                                 | Carcass w<br>Breed ave: 3    | eight (kg)<br>33.48kg,All breeds ave: 16.19kg               | +39.6kg                     | 47%<br>(Average)        | ****                                 |
| ****                                 |                              | onformation (1-15 scale)<br>.88,All breeds ave: 1.38        | +2.2<br>scale               | 46%<br>(Average)        | ****                                 |
|                                      | E                            | xpected daughter breedin                                    | g performan                 | ce                      |                                      |
|                                      |                              | calving diff (% 3 & 4)<br>5.07%,All breeds ave: 5.79%       | +4.92%                      | 45%<br>(Average)        |                                      |
| ****                                 | Daughter I<br>Breed ave: -   | Milk (kg)<br>4.04kg,All breeds ave: 2.24kg                  | -0.8kg                      | 47%<br>(Average)        | **                                   |
| ***                                  |                              | calving interval (days)<br>1.15days,All breeds ave: -0.78da | -0.65days                   | 44%<br>(Average)        | ***                                  |