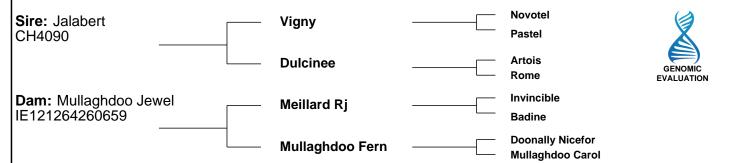

#### Lot 16 CALDRAGH NELLY 1 ET **ID:** 372226657860009 **Breed:** Charolais Twin to Female Sex: Female **DOB:** 18-Nov-2017 Owner: Gerard Beirne - Caldra Elphin Co Roscommon Breeder: **Aimable** Sire: Enfield Plexus **Domino** Anemone **PXU** Chloe Souverain Penelope Meillard Rj Dam: Meadowpark Dawn **Pirate** IE311418290218 **Banquise Doonally New** Meadowpark **Drumhanny Sheila Actress** Star Rating (Within €uro value Index Star rating (across **Economic Indexes** per progeny Reliability all beef breeds) Charolais breed) €126 33% **Terminal Index** (Low) €25 33% $\star\star$ Replacement Index $\star$ (Low) **Maternal Cow Traits:** -€52 33% **Maternal Progeny Traits:** €76 33% **Dairy Beef** Star Rating (Within Index Star rating (across Trait Charolais breed) **Key profit traits** all beef breeds) Value Reliability **Expected progeny performance** Calving difficulty (% 3 & 4) +8.3% 35% (Low) Breed ave: 6.85%, All breeds ave: 4.49% Docility (1-5 scale) -0.0333% $\star$ $\star\star$ Breed ave: 0.04, All breeds ave: 0.01 scale (Low) Carcass weight (kg) 36% $\star\star\star$ \*\*\*\* +31.9kg Breed ave: 33.38kg,All breeds ave: 16.19kg (Low) Carcass conformation (1-15 scale) \*\*\* +2 33% \*\*\*\* Breed ave: 1.88.All breeds ave: 1.38 scale (Low) **Expected daughter breeding performance** Daughter calving diff (% 3 & 4) +6.15% 34% Breed ave: 5.11%, All breeds ave: 5.79% (Low) $\star\star$ $\star$ Daughter Milk (kg) -6.1kg 34% (Low) Breed ave: -4.06kg, All breeds ave: 2.24kg $\star\star\star$ Daughter calving interval (days) 32% -0.98days Breed ave: -1.15days, All breeds ave: -0.77days (Low) **Additional Information:** Linear composites Value Reliability Muscle Skeletal **Function** Herd data quality index Animal not scored.

#### Lot 17 CALDRAGH NELLY 2 ET **ID**: 372226657880010 **Breed:** Charolais Twin to Female Sex: Female **DOB:** 18-Nov-2017 Owner: Gerard Beirne - Caldra Elphin Co Roscommon Breeder: **Aimable** Sire: Enfield Plexus **Domino** Anemone **PXU** Chloe Souverain Penelope Meillard Rj Dam: Meadowpark Dawn **Pirate** IE311418290218 **Banquise Doonally New** Meadowpark **Drumhanny Sheila Actress** Star Rating (Within €uro value Index Star rating (across **Economic Indexes** per progeny Reliability all beef breeds) Charolais breed) €126 33% **Terminal Index** (Low) €25 33% $\star\star$ Replacement Index $\star$ (Low) **Maternal Cow Traits:** -€52 33% **Maternal Progeny Traits:** €76 33% **Dairy Beef** Star Rating (Within Index Star rating (across Trait Charolais breed) **Key profit traits** all beef breeds) Value Reliability **Expected progeny performance** Calving difficulty (% 3 & 4) +8.3% 35% (Low) Breed ave: 6.85%, All breeds ave: 4.49% Docility (1-5 scale) -0.0333% $\star$ $\star\star$ Breed ave: 0.04, All breeds ave: 0.01 scale (Low) Carcass weight (kg) 36% $\star\star\star$ \*\*\*\* +31.9kg Breed ave: 33.38kg,All breeds ave: 16.19kg (Low) Carcass conformation (1-15 scale) \*\*\* +2 33% \*\*\*\* Breed ave: 1.88.All breeds ave: 1.38 scale (Low) **Expected daughter breeding performance** Daughter calving diff (% 3 & 4) +6.15% 34% Breed ave: 5.11%, All breeds ave: 5.79% (Low) $\star\star$ $\star$ Daughter Milk (kg) -6.1kg 34% (Low) Breed ave: -4.06kg, All breeds ave: 2.24kg $\star\star\star$ Daughter calving interval (days) 32% -0.98days Breed ave: -1.15days, All breeds ave: -0.77days (Low) **Additional Information:** Linear composites Value Reliability Muscle Skeletal **Function** Herd data quality index Animal not scored.