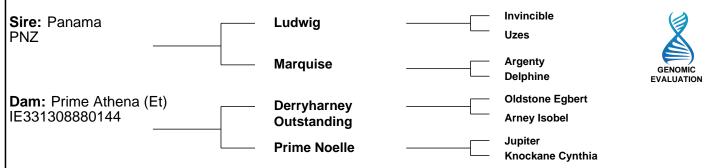

# **Lot 14 GRANGWOOD NORA**

 ID: 372218967960257
 Breed: Charolais

 Sex: Female
 DOB: 01-Nov-2017

Owner: Jerry & Kay O'Keeffe - Woodlawn Grange Knocklong Co Limerick

Breeder:

| <b>Sire:</b> Crossmolina J<br>CH2161      | upiter Prime Roberto —                                                         |                           | ndurain<br>Prime Noelle           |                                      |  |  |  |
|-------------------------------------------|--------------------------------------------------------------------------------|---------------------------|-----------------------------------|--------------------------------------|--|--|--|
|                                           | Crossmolina Bertie                                                             |                           | Doonally New<br>Crossmolina Ste   | phnie                                |  |  |  |
| <b>Dam:</b> Grangwood E<br>IE241054890144 | merald Enfield Picasso —                                                       |                           | /icomte<br>Гоmbola                |                                      |  |  |  |
|                                           | Grangwood Uniflamme                                                            |                           | Dovea Pinocchio<br>Grangwood (Imp |                                      |  |  |  |
| Star Rating (Within Charolais breed)      | Economic Indexes                                                               | €uro value<br>per progeny | Index<br>Reliability              | Star rating (across all beef breeds) |  |  |  |
|                                           | Terminal Index                                                                 | €143                      | <b>33%</b> (Low)                  |                                      |  |  |  |
| *                                         | Replacement Index                                                              | €3                        | <b>27%</b> (Low)                  | *                                    |  |  |  |
|                                           | Maternal Cow Traits:                                                           | -€83                      | 25%                               |                                      |  |  |  |
|                                           | Maternal Progeny Traits :                                                      | €87                       | 33%                               |                                      |  |  |  |
|                                           | Dairy Beef                                                                     |                           |                                   |                                      |  |  |  |
| Star Rating (Within Charolais breed)      | Key profit traits                                                              | Index<br>Value            | Trait<br>Reliability              | Star rating (across all beef breeds) |  |  |  |
|                                           | Expected progeny perfor                                                        | mance                     |                                   |                                      |  |  |  |
|                                           | Calving difficulty (% 3 & 4) Breed ave: 6.85%,All breeds ave: 4.49%            | +9.3%                     | 34%<br>(Low)                      |                                      |  |  |  |
| ****                                      | Docility (1-5 scale)<br>Breed ave: 0.04,All breeds ave: 0.01                   | 0.1<br>scale              | 45%<br>(Average)                  | ****                                 |  |  |  |
| ****                                      | Carcass weight (kg) Breed ave: 33.38kg,All breeds ave: 16.19kg                 | +40kg                     | 40%<br>(Average)                  | ****                                 |  |  |  |
| ***                                       | Carcass conformation (1-15 scale)<br>Breed ave: 1.88,All breeds ave: 1.38      | +1.86<br>scale            | 33%<br>(Low)                      | ****                                 |  |  |  |
| Expected daughter breeding performance    |                                                                                |                           |                                   |                                      |  |  |  |
|                                           | Daughter calving diff (% 3 & 4) Breed ave: 5.11%,All breeds ave: 5.79%         | +4.64%                    | 18%<br>(V Low)                    |                                      |  |  |  |
| *                                         | Daughter Milk (kg)<br>Breed ave: -4.06kg,All breeds ave: 2.24kg                | -6.7kg                    | 23%<br>(Low)                      | *                                    |  |  |  |
| **                                        | Daughter calving interval (days) Breed ave: -1.15days,All breeds ave: -0.77day | +0.33days                 | 24%<br>(Low)                      | **                                   |  |  |  |