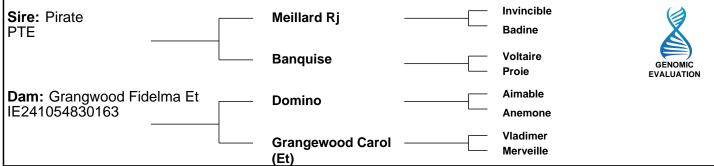

#### Lot 16 CALDRAGH NELLY 1 ET **ID:** 372226657860009 **Breed:** Charolais Twin to Female Sex: Female **DOB:** 18-Nov-2017 Owner: Gerard Beirne - Caldra Elphin Co Roscommon Breeder: **Aimable** Sire: Enfield Plexus **Domino** Anemone **PXU** Chloe Souverain Penelope Meillard Rj Dam: Meadowpark Dawn **Pirate** IE311418290218 **Banquise Doonally New** Meadowpark **Drumhanny Sheila Actress** Star Rating (Within €uro value Index Star rating (across **Economic Indexes** per progeny Reliability all beef breeds) Charolais breed) €126 33% **Terminal Index** (Low) €25 33% $\star\star$ Replacement Index $\star$ (Low) **Maternal Cow Traits:** -€52 33% **Maternal Progeny Traits:** €76 33% **Dairy Beef** Star Rating (Within Index Star rating (across Trait Charolais breed) **Key profit traits** all beef breeds) Value Reliability **Expected progeny performance** Calving difficulty (% 3 & 4) +8.3% 35% (Low) Breed ave: 6.85%, All breeds ave: 4.49% Docility (1-5 scale) -0.0333% $\star$ $\star\star$ Breed ave: 0.04, All breeds ave: 0.01 scale (Low) Carcass weight (kg) 36% $\star\star\star$ \*\*\*\* +31.9kg Breed ave: 33.38kg,All breeds ave: 16.19kg (Low) Carcass conformation (1-15 scale) \*\*\* +2 33% \*\*\*\* Breed ave: 1.88.All breeds ave: 1.38 scale (Low) **Expected daughter breeding performance** Daughter calving diff (% 3 & 4) +6.15% 34% Breed ave: 5.11%, All breeds ave: 5.79% (Low) $\star\star$ $\star$ Daughter Milk (kg) -6.1kg 34% (Low) Breed ave: -4.06kg, All breeds ave: 2.24kg $\star\star\star$ Daughter calving interval (days) 32% -0.98days Breed ave: -1.15days, All breeds ave: -0.77days (Low) **Additional Information:** Linear composites Value Reliability Muscle Skeletal **Function** Herd data quality index Animal not scored.

#### Lot 17 CALDRAGH NELLY 2 ET **ID**: 372226657880010 **Breed:** Charolais Twin to Female Sex: Female **DOB:** 18-Nov-2017 Owner: Gerard Beirne - Caldra Elphin Co Roscommon Breeder: **Aimable** Sire: Enfield Plexus **Domino** Anemone **PXU** Chloe Souverain Penelope Meillard Rj Dam: Meadowpark Dawn **Pirate** IE311418290218 **Banquise Doonally New** Meadowpark **Drumhanny Sheila Actress** Star Rating (Within €uro value Index Star rating (across **Economic Indexes** per progeny Reliability all beef breeds) Charolais breed) €126 33% **Terminal Index** (Low) €25 33% $\star\star$ Replacement Index $\star$ (Low) **Maternal Cow Traits:** -€52 33% **Maternal Progeny Traits:** €76 33% **Dairy Beef** Star Rating (Within Index Star rating (across Trait Charolais breed) **Key profit traits** all beef breeds) Value Reliability **Expected progeny performance** Calving difficulty (% 3 & 4) +8.3% 35% (Low) Breed ave: 6.85%, All breeds ave: 4.49% Docility (1-5 scale) -0.0333% $\star$ $\star\star$ Breed ave: 0.04, All breeds ave: 0.01 scale (Low) Carcass weight (kg) 36% $\star\star\star$ \*\*\*\* +31.9kg Breed ave: 33.38kg,All breeds ave: 16.19kg (Low) Carcass conformation (1-15 scale) \*\*\* +2 33% \*\*\*\* Breed ave: 1.88.All breeds ave: 1.38 scale (Low) **Expected daughter breeding performance** Daughter calving diff (% 3 & 4) +6.15% 34% Breed ave: 5.11%, All breeds ave: 5.79% (Low) $\star\star$ $\star$ Daughter Milk (kg) -6.1kg 34% (Low) Breed ave: -4.06kg, All breeds ave: 2.24kg $\star\star\star$ Daughter calving interval (days) 32% -0.98days Breed ave: -1.15days, All breeds ave: -0.77days (Low) **Additional Information:** Linear composites Value Reliability Muscle Skeletal **Function** Herd data quality index Animal not scored.