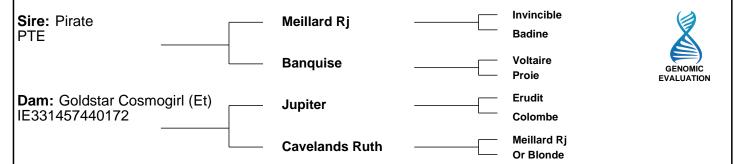

#### Lot 10 AQUANCHOUA NANCY ET **ID**: 372223962130505 **Breed:** Charolais Sex: Female **DOB:** 09-Oct-2017 Owner: Peter Mc Laughlin - Lakeview Clonandra Redhills Co Cavan Breeder: Saint Are Sire: Maior **Berlioz Tresorerie MJR** Charmille Vauban **Tanche** Hermes Dam: Gurtavalla Debbie Et **Doonally New** IE241009380234 Intruse Indurain **Gurtavalla Naomi** Rathcoole Jacqui Star Rating (Within €uro value Index Star rating (across **Economic Indexes** per progeny Reliability all beef breeds) Charolais breed) 37% €143 **Terminal Index** (Low) €8 36% Replacement Index $\bigstar$ $\star$ (Low) **Maternal Cow Traits:** -€84 35% **Maternal Progeny Traits:** €92 37% **Dairy Beef** Star Rating (Within Index Star rating (across Trait Charolais breed) **Key profit traits** all beef breeds) Value Reliability **Expected progeny performance** Calving difficulty (% 3 & 4) +7.65% 38% (Low) Breed ave: 6.85%, All breeds ave: 4.49% Docility (1-5 scale) 0.11 39% \*\*\*\* \*\*\*\* Breed ave: 0.04, All breeds ave: 0.01 scale (Low) Carcass weight (kg) 40% \*\*\*\* \*\*\*\* +38.3kg Breed ave: 33.38kg,All breeds ave: 16.19kg (Average) Carcass conformation (1-15 scale) \*\*\*\* \*\*\*\* +2.08 39% Breed ave: 1.88.All breeds ave: 1.38 scale (Low) **Expected daughter breeding performance** Daughter calving diff (% 3 & 4) +5.89% 35% Breed ave: 5.11%, All breeds ave: 5.79% (Low) $\star\star\star$ $\star$ Daughter Milk (kg) -4.4kg 34% (Low) Breed ave: -4.06kg, All breeds ave: 2.24kg $\bigstar$ Daughter calving interval (days) +3.8days 32% Breed ave: -1.15days, All breeds ave: -0.77days (Low) **Additional Information:** Linear composites Value Reliability Muscle Skeletal **Function** Herd data quality index Animal not scored.