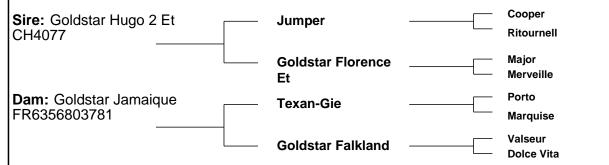

#### Lot 11 FIELDVIEW NIGHTINGALE **ID:** 372224687141175 **Breed:** Charolais Sex: Female **DOB:** 10-Oct-2017 Owner: David Erskine - Crosses Monaghan Co Monaghan Breeder: **Porto** Sire: Goldstar Echo Texan-Gie Marquise **GHX** Sheehills Ula **Doonally New** Ballyboyle Nulla (Imp 00it) **Blelack Prince** Dam: Fieldview Jillian **Burradon Talisman** IE291543070992 **Burradon Juicey Dartonhall Amazon (Et)** Dartonhall Daffodil — **Dartonhall Violet** Star Rating (Within €uro value Index Star rating (across **Economic Indexes** per progeny Reliability all beef breeds) Charolais breed) €142 46% **Terminal Index** (Average) €64 46% \*\*\* Replacement Index (Average) **Maternal Cow Traits:** -€22 46% **Maternal Progeny Traits:** €86 46% **Dairy Beef** Star Rating (Within Index Star rating (across Trait Charolais breed) **Key profit traits** all beef breeds) Value Reliability **Expected progeny performance** Calving difficulty (% 3 & 4) +9.6% 49% (Average) Breed ave: 6.85%, All breeds ave: 4.49% Docility (1-5 scale) 0.1 47% \*\*\*\* \*\*\*\* Breed ave: 0.04, All breeds ave: 0.01 scale (Average) Carcass weight (kg) 48% \*\*\*\* +40.3kg \*\*\*\* Breed ave: 33.38kg,All breeds ave: 16.19kg (Average) Carcass conformation (1-15 scale) 47% \*\*\*\* +2.23 \*\*\*\* Breed ave: 1.88.All breeds ave: 1.38 scale (Average) **Expected daughter breeding performance** Daughter calving diff (% 3 & 4) +5.3% 44% Breed ave: 5.11%, All breeds ave: 5.79% (Average) \*\*\*\* $\star$ Daughter Milk (kg) -1.5kg 47% (Average) Breed ave: -4.06kg, All breeds ave: 2.24kg \*\*\* \*\*\* Daughter calving interval (days) 41% -1.6days Breed ave: -1.15days, All breeds ave: -0.77days (Average) **Additional Information:** Linear composites Value Reliability Muscle Skeletal **Function** Herd data quality index Animal not scored.