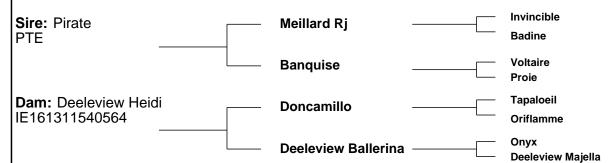

**Additional Information:** 

In calf - Whitecliffe James.

| Linear composites | Value | Reliability |
|-------------------|-------|-------------|
| Muscle            | 124   | 51%         |
| Skeletal          | 122   | 49%         |
| Function          | 112   | 19%         |