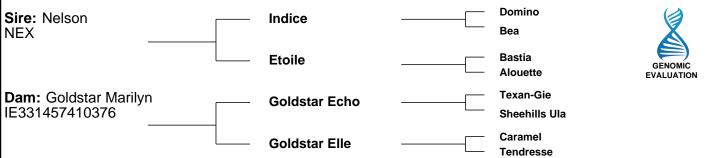

#### Lot 11 FIELDVIEW NIGHTINGALE **ID:** 372224687141175 **Breed:** Charolais Sex: Female **DOB:** 10-Oct-2017 Owner: David Erskine - Crosses Monaghan Co Monaghan Breeder: **Porto** Sire: Goldstar Echo Texan-Gie Marquise **GHX** Sheehills Ula **Doonally New** Ballyboyle Nulla (Imp 00it) **Blelack Prince** Dam: Fieldview Jillian **Burradon Talisman** IE291543070992 **Burradon Juicey Dartonhall Amazon (Et)** Dartonhall Daffodil — **Dartonhall Violet** Star Rating (Within €uro value Index Star rating (across **Economic Indexes** per progeny Reliability all beef breeds) Charolais breed) €142 46% **Terminal Index** (Average) €64 46% \*\*\* Replacement Index (Average) **Maternal Cow Traits:** -€22 46% **Maternal Progeny Traits:** €86 46% **Dairy Beef** Star Rating (Within Index Star rating (across Trait Charolais breed) **Key profit traits** all beef breeds) Value Reliability **Expected progeny performance** Calving difficulty (% 3 & 4) +9.6% 49% (Average) Breed ave: 6.85%, All breeds ave: 4.49% Docility (1-5 scale) 0.1 47% \*\*\*\* \*\*\*\* Breed ave: 0.04, All breeds ave: 0.01 scale (Average) Carcass weight (kg) 48% \*\*\*\* +40.3kg \*\*\*\* Breed ave: 33.38kg,All breeds ave: 16.19kg (Average) Carcass conformation (1-15 scale) 47% \*\*\*\* +2.23 \*\*\*\* Breed ave: 1.88.All breeds ave: 1.38 scale (Average) **Expected daughter breeding performance** Daughter calving diff (% 3 & 4) +5.3% 44% Breed ave: 5.11%, All breeds ave: 5.79% (Average) \*\*\*\* $\star$ Daughter Milk (kg) -1.5kg 47% (Average) Breed ave: -4.06kg, All breeds ave: 2.24kg \*\*\* \*\*\* Daughter calving interval (days) 41% -1.6days Breed ave: -1.15days, All breeds ave: -0.77days (Average) **Additional Information:** Linear composites Value Reliability Muscle Skeletal **Function** Herd data quality index Animal not scored.