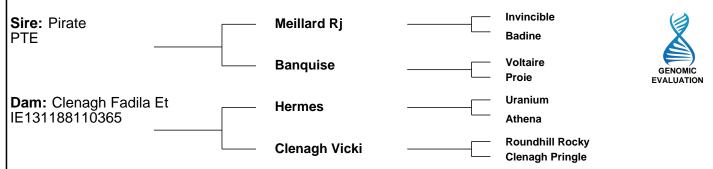

#### Lot 3 LISCALLY NOREEN **ID:** IE231024010256 **Breed:** Charolais Sex: Female **DOB:** 16-Jul-2017 Owner: Jon Regan - Liscally Tawley Castlegal Co Leitrim Breeder: Laurel Sire: Fiston **Tinor** Odette FSZ **Baronne Populair Tristesse** Val D'Or Dam: Maerdy Heno **Maerdy Dynamite** UK706352502460 **Maerdy Tench** Val D'Or **Maerdy Denim** Maerdy Pillow Star Rating (Within €uro value Index Star rating (across **Economic Indexes** per progeny Reliability all beef breeds) Charolais breed) 31% €133 **Terminal Index** (Low) €74 30% \*\*\* \*\*\* Replacement Index (Low) **Maternal Cow Traits:** -€13 30% **Maternal Progeny Traits:** €87 31% **Dairy Beef** Star Rating (Within Index Star rating (across Trait Charolais breed) **Key profit traits** all beef breeds) Value Reliability **Expected progeny performance** Calving difficulty (% 3 & 4) +5.7% 33% (Low) Breed ave: 6.85%, All breeds ave: 4.49% Docility (1-5 scale) 0.03 28% \*\*\* $\star\star\star$ Breed ave: 0.04, All breeds ave: 0.01 scale (Low) Carcass weight (kg) 34% \*\*\* +35.4kg \*\*\*\* Breed ave: 33.38kg,All breeds ave: 16.19kg (Low) Carcass conformation (1-15 scale) \*\*\*\* +1.78 30% $\star\star$ Breed ave: 1.88.All breeds ave: 1.38 scale (Low) **Expected daughter breeding performance** Daughter calving diff (% 3 & 4) +5.49% 27% Breed ave: 5.11%, All breeds ave: 5.79% (Low) \*\*\*\* $\star$ Daughter Milk (kg) -1.5kg 28% (Low) Breed ave: -4.06kg, All breeds ave: 2.24kg \*\*\* \*\*\*\* Daughter calving interval (days) -2.77days 24% Breed ave: -1.15days, All breeds ave: -0.77days (Low) **Additional Information:** Value Reliability Linear composites Inseminated 05.03.19 - 372219140390269 Muscle Skeletal **Function** Herd data quality index Animal not scored. Copyright, Irish Cattle Breeding Federation ICBF