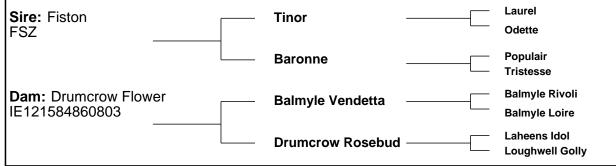

#### Lot 3 LISCALLY NOREEN **ID:** IE231024010256 **Breed:** Charolais Sex: Female **DOB:** 16-Jul-2017 Owner: Jon Regan - Liscally Tawley Castlegal Co Leitrim Breeder: Laurel Sire: Fiston **Tinor** Odette FSZ **Baronne Populair Tristesse** Val D'Or Dam: Maerdy Heno **Maerdy Dynamite** UK706352502460 **Maerdy Tench** Val D'Or **Maerdy Denim** Maerdy Pillow Star Rating (Within €uro value Index Star rating (across **Economic Indexes** per progeny Reliability all beef breeds) Charolais breed) 31% €133 **Terminal Index** (Low) €74 30% \*\*\* \*\*\* Replacement Index (Low) **Maternal Cow Traits:** -€13 30% **Maternal Progeny Traits:** €87 31% **Dairy Beef** Star Rating (Within Index Star rating (across Trait Charolais breed) **Key profit traits** all beef breeds) Value Reliability **Expected progeny performance** Calving difficulty (% 3 & 4) +5.7% 33% (Low) Breed ave: 6.85%, All breeds ave: 4.49% Docility (1-5 scale) 0.03 28% \*\*\* $\star\star\star$ Breed ave: 0.04, All breeds ave: 0.01 scale (Low) Carcass weight (kg) 34% \*\*\* +35.4kg \*\*\*\* Breed ave: 33.38kg,All breeds ave: 16.19kg (Low) Carcass conformation (1-15 scale) \*\*\*\* +1.78 30% $\star\star$ Breed ave: 1.88.All breeds ave: 1.38 scale (Low) **Expected daughter breeding performance** Daughter calving diff (% 3 & 4) +5.49% 27% Breed ave: 5.11%, All breeds ave: 5.79% (Low) \*\*\*\* $\star$ Daughter Milk (kg) -1.5kg 28% (Low) Breed ave: -4.06kg, All breeds ave: 2.24kg \*\*\* \*\*\*\* Daughter calving interval (days) -2.77days 24% Breed ave: -1.15days, All breeds ave: -0.77days (Low) **Additional Information:** Value Reliability Linear composites Inseminated 05.03.19 - 372219140390269 Muscle Skeletal **Function** Herd data quality index Animal not scored. Copyright, Irish Cattle Breeding Federation ICBF